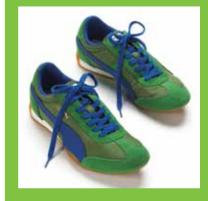

Marie-Grace Doll, Book & Accessories or Cécile Doll, Book & Accessories: \$119 each @ American Girl

Marc by Marc Jacobs Wallets: \$198 each

Bow Tie: \$85 @Blooming dale's

@ Bloomingdale's

Easy Rider 76 Runner Nylon Shoe: \$65 @ *Puma* 