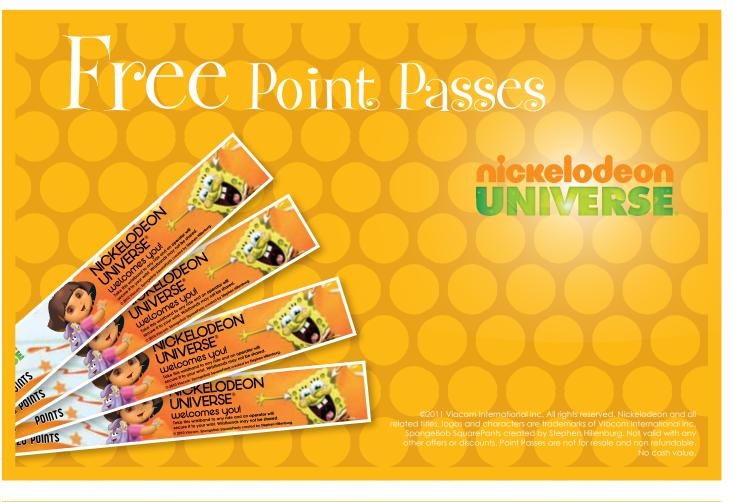

# free point passes

Spend \$250 at Mall of America between Nov. 24 and Dec. 24, then bring your receipts to the Blue Spot (located in the Northwest corner of Nickelodeon Universe® across from the Ropes Adventure Course) to receive your four free 20 Point Passes.

Four 20 Point Passes will be distributed for each \$250 spent. All MOA purchases qualify. Valid receipts must be submitted between Nov. 24 – Dec. 24, 2011 to receive passes. Point passes can be redeemed Jan. 2 – Feb. 29 and April 15 - June 1, 2012. See any Guest Service desk for additional information.