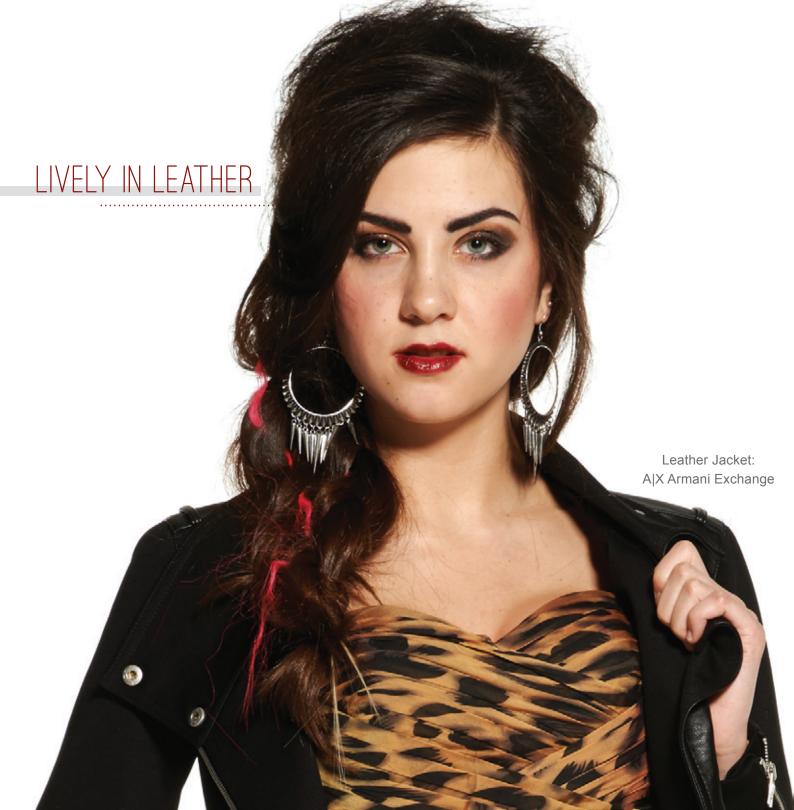

### For the rock-stars

The rock-star's look is always camera-ready - pairing edgy hints of leather, daring animal prints + loads of black with gritty-but-glam accessories, a killer hairdo + shoes that add just the right amount of drama. Uneducated DJ's be warned: this crowd's ear for music is as fierce as their striking style.

Black Embellished Dress + Bangles: Macy's
Black Studded Boots: Steve Madden
Leopard Dress: Nordstrom
Silver Bracelet: A|X Armani Exchange
Patent Mint Pumps: Steve Madden
Men's Black Tie, Shirt + Pants: A|X Armani
Exchange
Men's Patent Converse: Men's Wearhouse