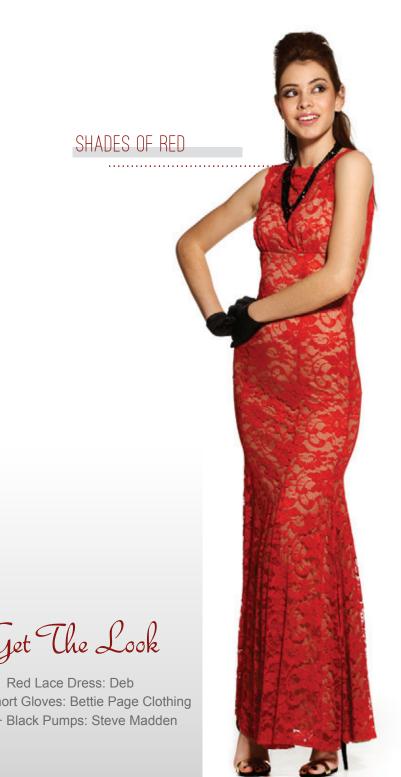

Black Strapless Gown: Caché

.....

PATENT LEATHER HIGH-TOPS

Black Short Gloves: Bettie Page Clothing Gold + Black Pumps: Steve Madden