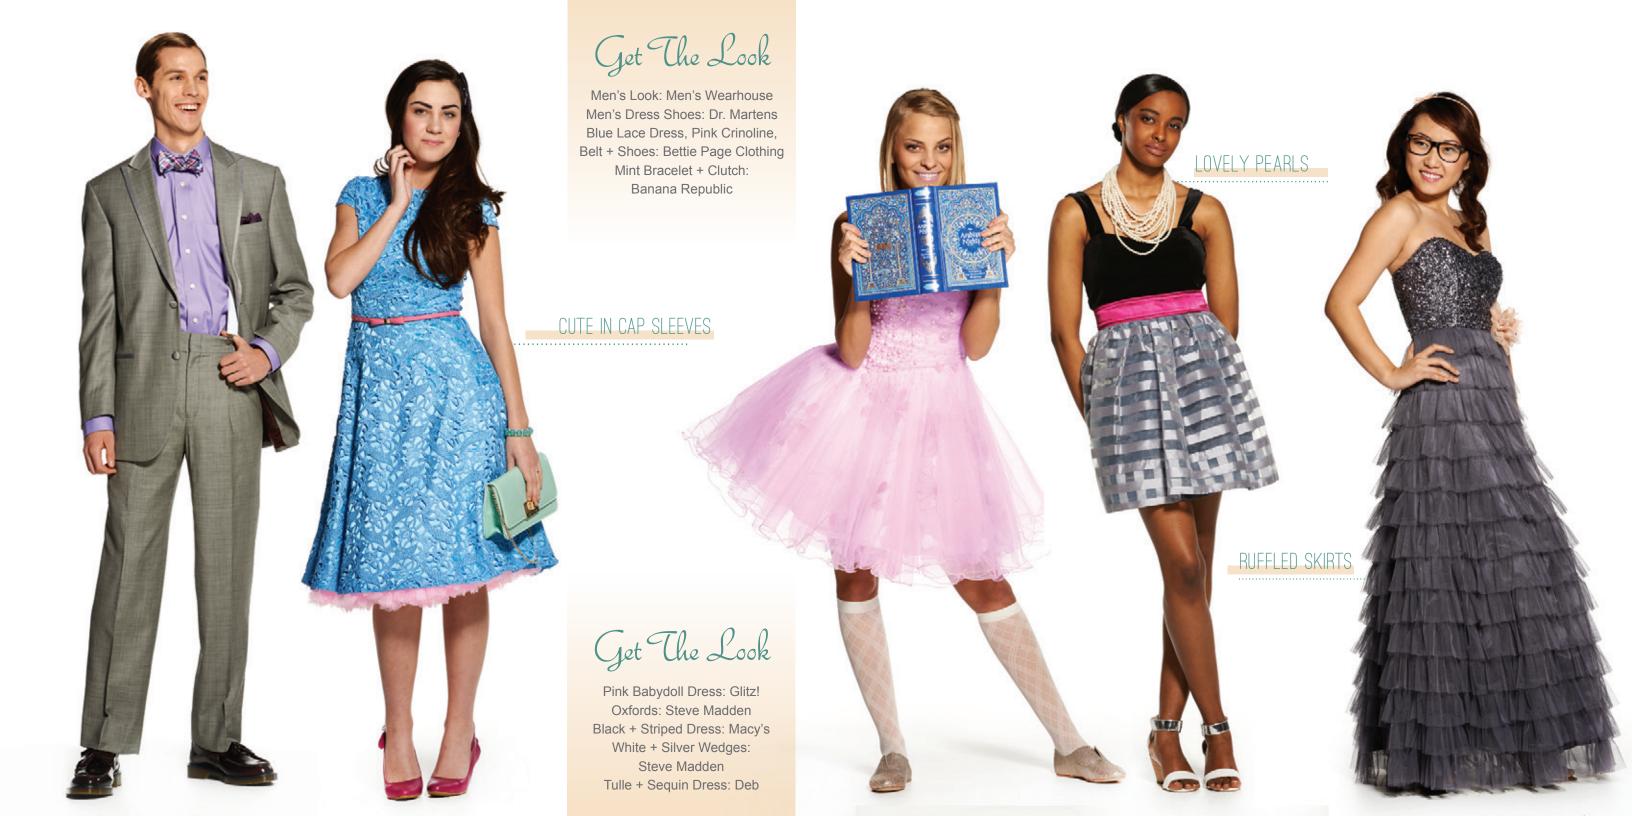

#### Get The Look

Blue Feather Gown: Glitz!
Strapless Sequin Dress: Deb
Glass + Stone Necklace: Banana Republic
Tuxedo, Top Hat + Shoes: Men's
Wearhouse
Pink A-Line Gown: Glitz

Pink A-Line Gown: Glitz
Purple One-Strap Dress; Macy's
Green Earrings + Bracelet: Macy's

### GOODY GOODY GUMDROPS

A little geek + a lot of chic

Cap sleeve sugar + beaded, sequin spice are the prettyin-pink girl's ticket to sweet style that's cute to boot! Add signature geek-chic accessories (think bows, lace + knee highs) to complete the look.