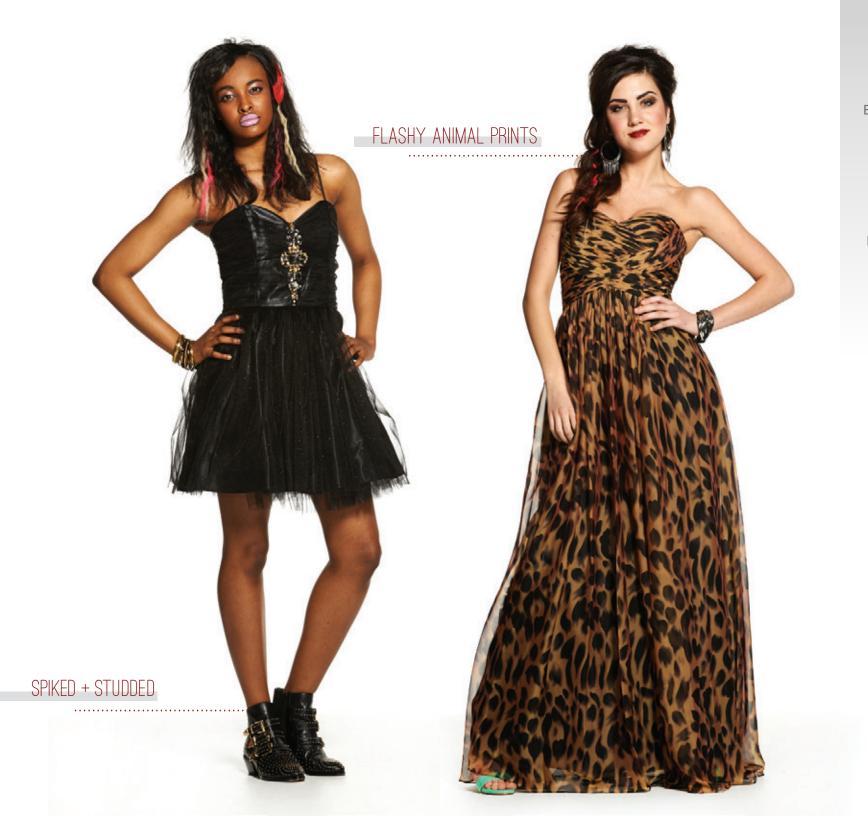

### For the rock-stars

The rock-star's look is always camera-ready - pairing edgy hints of leather, daring animal prints + loads of black with gritty-but-glam accessories, a killer hairdo + shoes that add just the right amount of drama. Uneducated DJ's be warned: this crowd's ear for music is as fierce as their striking style.

Black Embellished Dress + Bangles: Macy's
Black Studded Boots: Steve Madden
Leopard Dress: Nordstrom
Silver Bracelet: A|X Armani Exchange
Patent Mint Pumps: Steve Madden
Men's Black Tie, Shirt + Pants: A|X Armani
Exchange
Men's Patent Converse: Men's Wearhouse