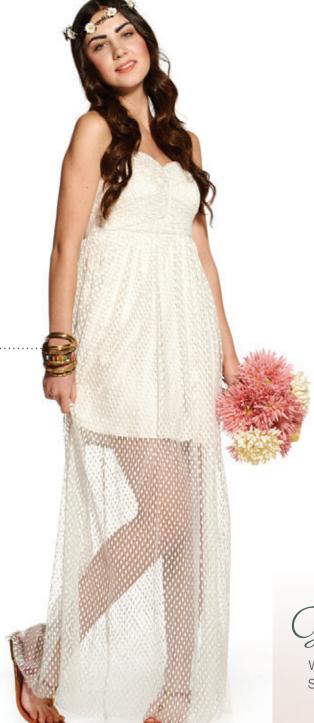

### ARTSY ALLURE

Boho-chic with a uniquely you twist

Whimsical is the playful prom-goer dressed in effortless, floating layers paired with loose, flowing locks + loads of faux flora. Pile on bangles + rings in complementing colors for a boho-chic look that's just your style.

NATURAL BEAUTY

Tulle Dress, Geode Necklace + Gold
Bangles: Macy's
Floral Boots: Dr. Martens
Men's Jeans, Belt, Tie + Shirt: Banana
Republic

Men's Shoes: Dr. Martens Mint Beaded Dress: Caché Brooch Necklace: Banana Republic Floral Headband: Claire's

LAYER ON BANGLES

Get The Look

White Sheer Dress: lola Sandals: Steve Madden Daisy Crown: Claire's

The night of your dreams just got even dreamier...

DANCE THE NIGHT AWAY ON MOAT

ENTER FOR A CHANCE TO WIN

THE ULTIMATE PROM SWEEPSTAKES