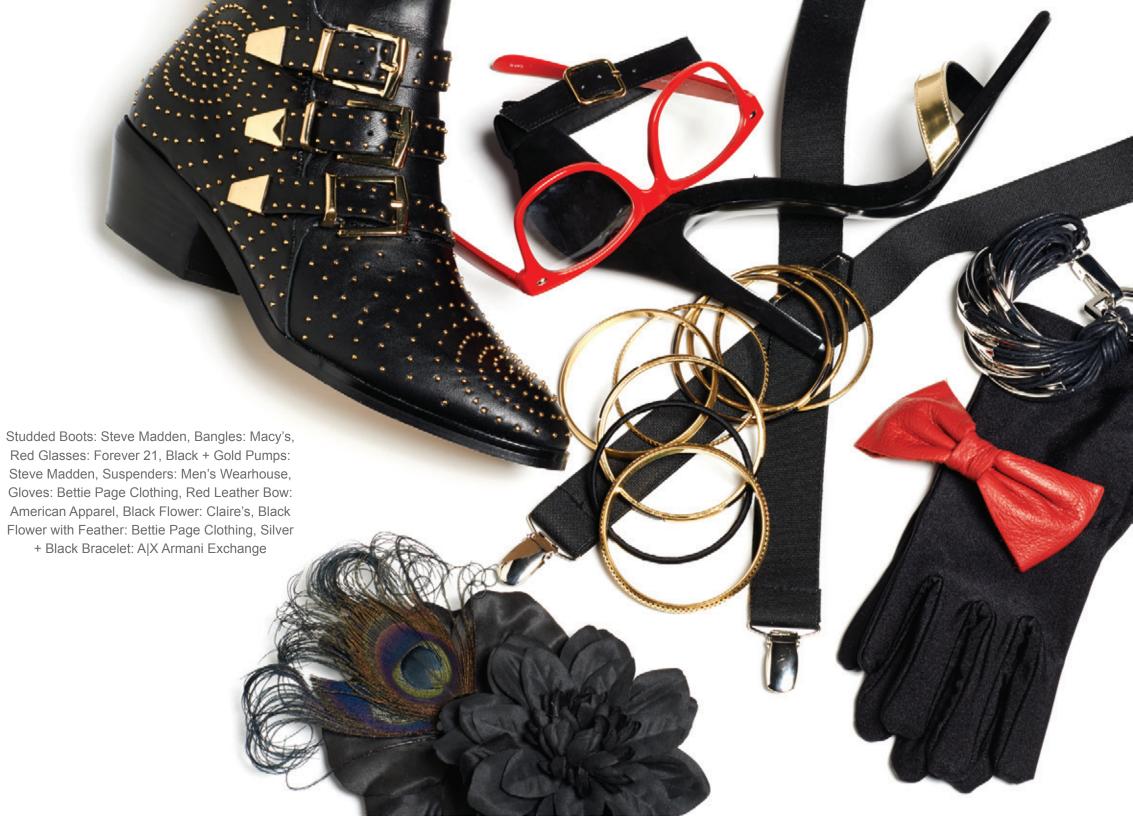

### For the rock-stars

The rock-star's look is always camera-ready - pairing edgy hints of leather, daring animal prints + loads of black with gritty-but-glam accessories, a killer hairdo + shoes that add just the right amount of drama. Uneducated DJ's be warned: this crowd's ear for music is as fierce as their striking style.

Black Embellished Dress + Bangles: Macy's
Black Studded Boots: Steve Madden
Leopard Dress: Nordstrom
Silver Bracelet: A|X Armani Exchange
Patent Mint Pumps: Steve Madden
Men's Black Tie, Shirt + Pants: A|X Armani
Exchange
Men's Patent Converse: Men's Wearhouse

Black Strapless Gown: Caché

.....

PATENT LEATHER HIGH-TOPS

Black Short Gloves: Bettie Page Clothing Gold + Black Pumps: Steve Madden