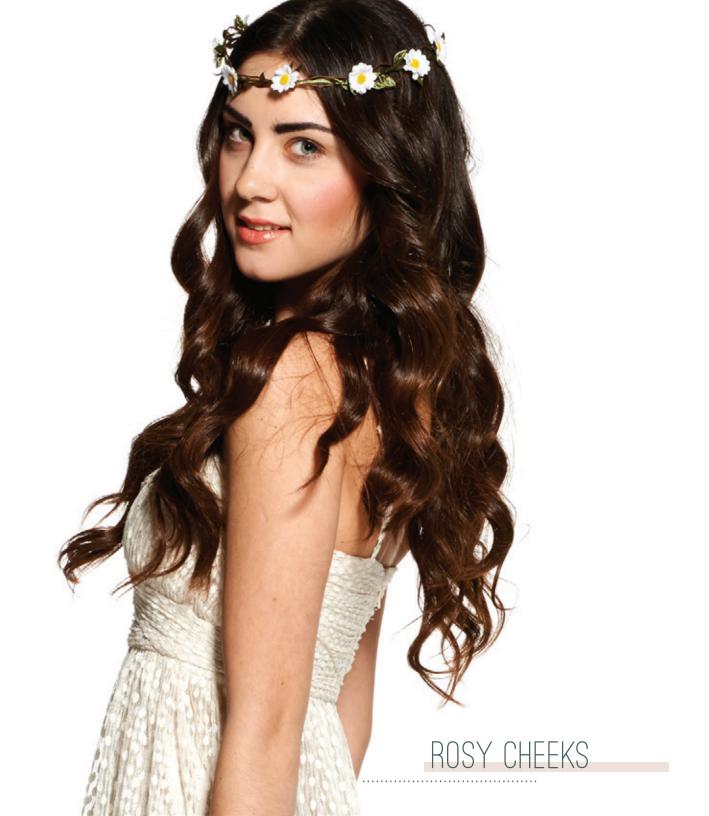

### ARTSY ALLURE

Boho-chic with a uniquely you twist

Whimsical is the playful prom-goer dressed in effortless, floating layers paired with loose, flowing locks + loads of faux flora. Pile on bangles + rings in complementing colors for a boho-chic look that's just your style.

NATURAL BEAUTY

Tulle Dress, Geode Necklace + Gold
Bangles: Macy's
Floral Boots: Dr. Martens
Men's Jeans, Belt, Tie + Shirt: Banana
Republic

Men's Shoes: Dr. Martens Mint Beaded Dress: Caché Brooch Necklace: Banana Republic Floral Headband: Claire's

LAYER ON BANGLES

Get The Look

White Sheer Dress: lola Sandals: Steve Madden Daisy Crown: Claire's

The night of your dreams just got even dreamier...

DANCE THE NIGHT AWAY ON MOAT

ENTER FOR A CHANCE TO WIN

THE ULTIMATE PROM SWEEPSTAKES