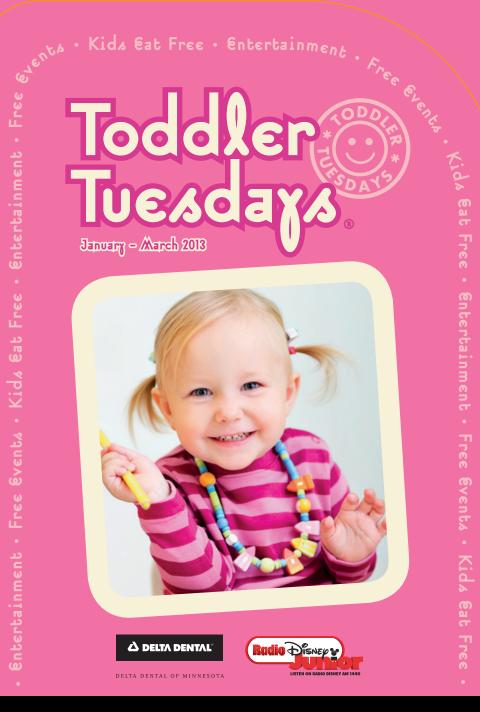

### Every Tuesday Kids Eat Free



#### Participating Restaurants

A&W All American Food (S376) and (N352)

American Girl® Bistro (East entrance to Nickelodeon Universe®)

Cadillac Ranch (S352)

Cantina #1 (E406)

Chik Wich (N342)

Chipotle (quesadilla or single taco) (S322)

**CRAVE (S368)** 

Dick's Last Resort (S402)

Famous Dave's (S321)

Kokomo's Island Café (S319)

Napa Valley Grille (W220)

Paciugo Gelato & Caffé (W392)

Pardon My French (N100)

Sky Deck Sports Grille & Lanes (E401)

Tony Roma's (S346)

Tucci Benucch (W114)

Twin City Grill (N130)

#### Only at Mall of America®

One adult meal must be purchased for every free child's meal. Valid for lunch or dinner every Tuesday through March 31, 2013. Children must be six years or under. Not valid with any other offer.

## Ev