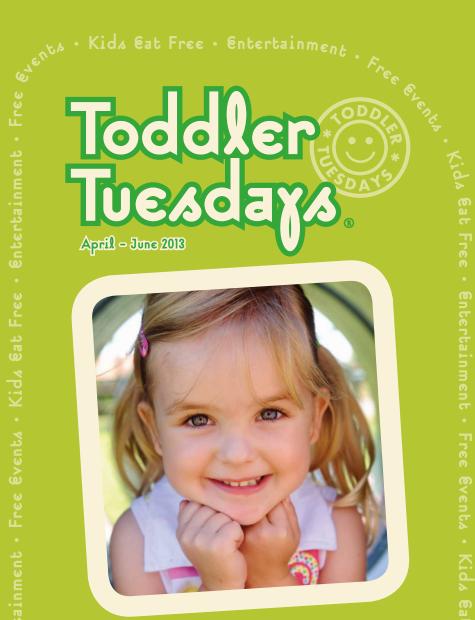

# Every Tuesday Kids Eat Free

## Only at Mall of America

One adult meal must be purchased for every free child's meal.

Valid for lunch or dinner every Tuesday through June 30, 2013.

Children must be six years or under Not valid with any other offer.