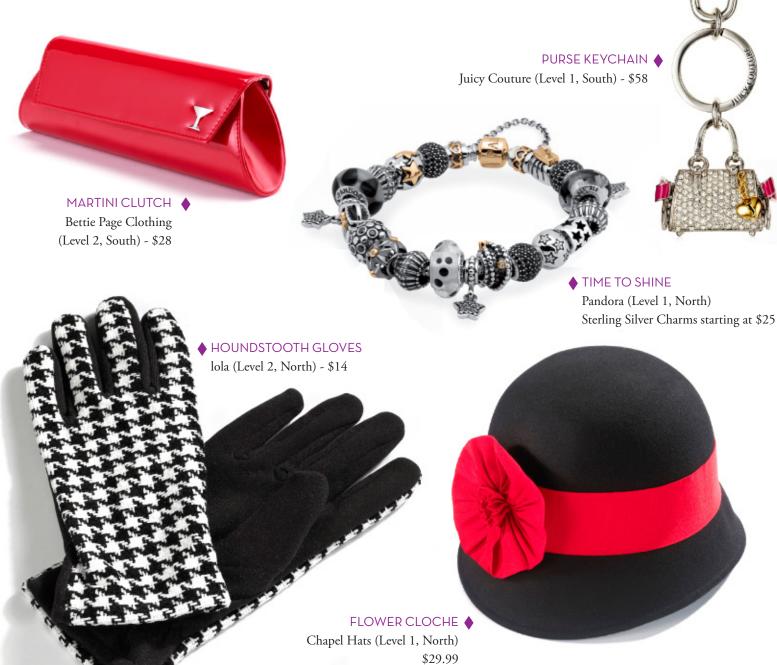

### **HOLLY JOLLY HOSTESS**

Set a pretty table with loved-ones all around.

MN STATE CHARM & CHAIN
Local Charm (Level 1, South)
State Charm - \$21
Chain - \$24

• DECK THE HALLS SNOWGLOBE Henri Bendel (Level 1, South) - \$68

ROBOT ORNAMENT SET
 Typo (Level 1, North) - \$14.95

2 GINGERS GIFT SET

Old Vine Wine & Spirits (Level 3, West)

CANDLE
 Henri Bendel

MARLIN MIX & MARLIN MUNCH Tommy Bahama (Level 2, West) \$24/each

(Level 1, South)