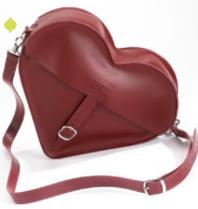

#### **SPOIL YOUR SENSES**

Get caught looking fabulous under the mistletoe.

**HEART** SATCHEL Dr. Martens (Level 1, North) \$224.95

**LEATHER** 

VISCONTI VAN GOGH **ROLLER BALL PEN** 

Paradise Pen (Level 2, South) - \$249