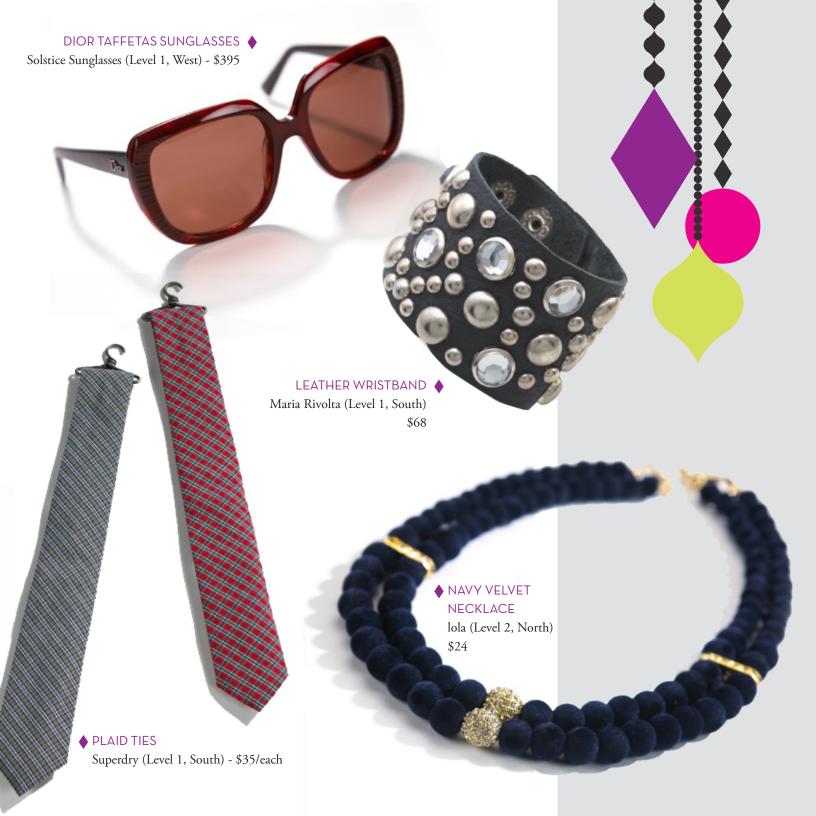

#### **SPOIL YOUR SENSES**

Get caught looking fabulous under the mistletoe.

**HEART** SATCHEL Dr. Martens (Level 1, North) \$224.95

**LEATHER** 

VISCONTI VAN GOGH **ROLLER BALL PEN** 

Paradise Pen (Level 2, South) - \$249