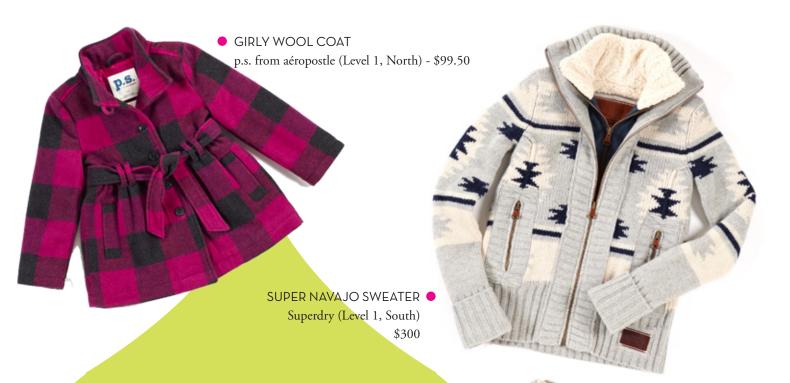

# BUNDLE UP!

Marshmallow-filled hot cocoa goes

hand-in-hand with these
keep it cozy necessities.

 SOREL BLANKET CHIPAHKO BOOT Columbia Sportswear (Level 1, West) \$225









ARCHIVE LITE MID SNEAKERS
Puma (Level 1, North) - \$70



♠ ELEMENTS OF THE PERFECT SHAVE The Art of Shaving (Level 1, West) - \$60



◆ DIAMOND MESH PATCH CAP Farm Boy | Farm Girl (Level 2, North) - \$19.99

## FOR THE FELLAS

#### Cheers to a handsome holiday!





### **HOLLY JOLLY HOSTESS**

Set a pretty table with loved-ones all around.

MN STATE CHARM & CHAIN
Local Charm (Level 1, South)
State Charm - \$21
Chain - \$24





• DECK THE HALLS SNOWGLOBE Henri Bendel (Level 1, South) - \$68





ROBOT ORNAMENT SET
 Typo (Level 1, North) - \$14.95





2 GINGERS GIFT SET

Old Vine Wine & Spirits (Level 3, West