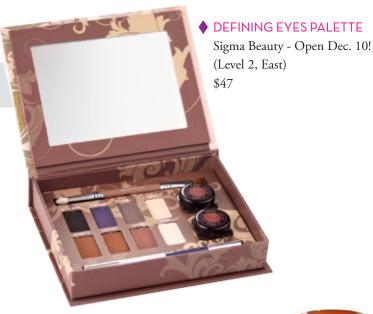

♠ ELEMENTS OF THE PERFECT SHAVE The Art of Shaving (Level 1, West) - \$60

◆ DIAMOND MESH PATCH CAP Farm Boy | Farm Girl (Level 2, North) - \$19.99