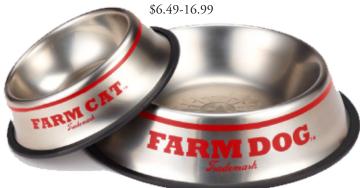

#### ● CAT & DOG BOWLS

Farm Boy | Farm Girl (Level 2, North)

INFANT BIB OVERALL SET 🔷

Carhartt (Level 1, South) - \$35

Kiehl's (Level 1, North) - \$55

LUSH (Level 1, East) - \$35.95

♦ SEASONS TWEETINGS GIFT