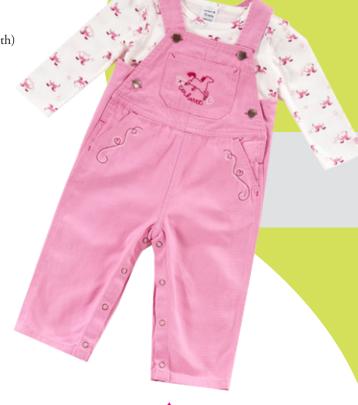

#### ● CAT & DOG BOWLS

Farm Boy | Farm Girl (Level 2, North)

INFANT BIB OVERALL SET 🔷

Carhartt (Level 1, South) - \$35

Kiehl's (Level 1, North) - \$55

LUSH (Level 1, East) - \$35.95

♦ SEASONS TWEETINGS GIFT