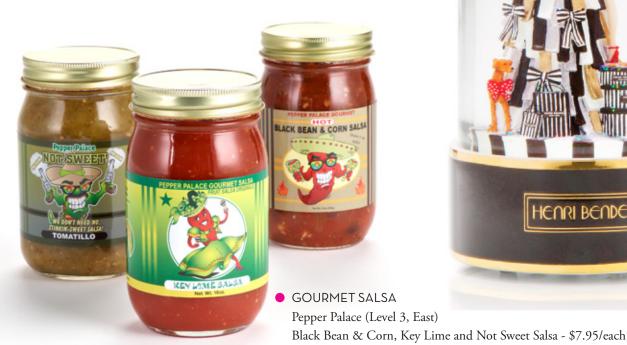

ROBOT ORNAMENT SET
 Typo (Level 1, North) - \$14.95

2 GINGERS GIFT SET

Old Vine Wine & Spirits (Level 3, West)

CANDLE
 Henri Bendel

MARLIN MIX & MARLIN MUNCH Tommy Bahama (Level 2, West) \$24/each

(Level 1, South)