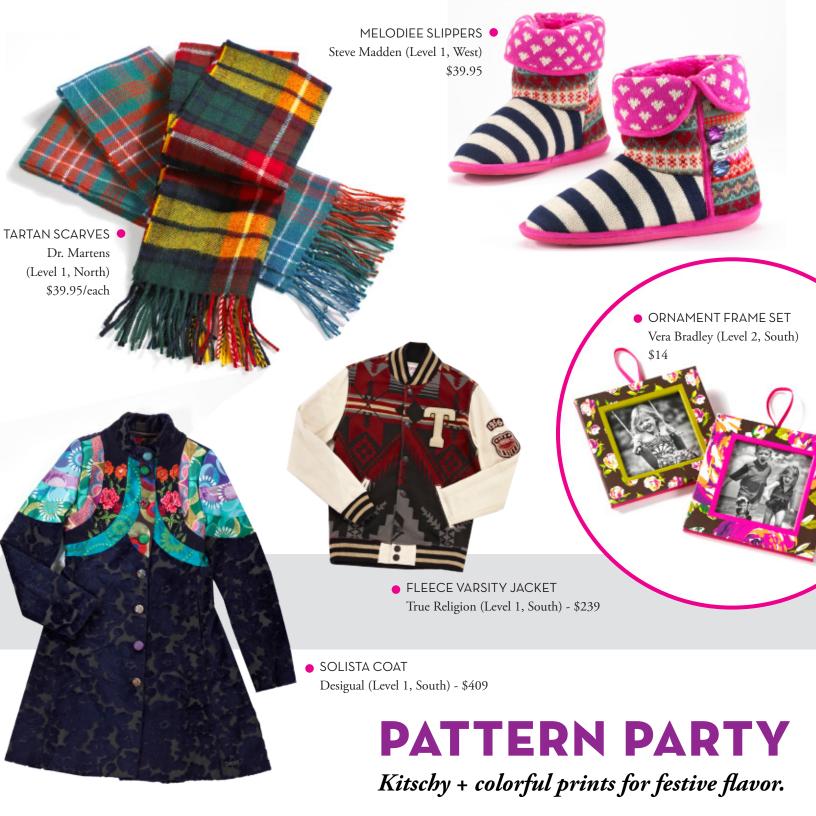

outh)
\$59.50

#### ● CAT & DOG BOWLS

Farm Boy | Farm Girl (Level 2, North)





INFANT BIB OVERALL SET 🔷

Carhartt (Level 1, South) - \$35









Kiehl's (Level 1, North) - \$55





LUSH (Level 1, East) - \$35.95

♦ SEASONS TWEETINGS GIFT

#### **SPOIL YOUR SENSES**

Get caught looking fabulous under the mistletoe.





**HEART** SATCHEL Dr. Martens (Level 1, North) \$224.95

**LEATHER** 



VISCONTI VAN GOGH **ROLLER BALL PEN** 

Paradise Pen (Level 2, South) - \$249



SALON DE CHIMP **NAIL DRYER** Typo (Level 1, North) \$14.95

SMART PUZZLES

Marbles: The Brain Store (Level 2, North)





TRUFFLE NUTCRACKER Henri Bendel (Level 1, South) - \$38

### **A BIT OF WHIMSY**

One-of-a-kind for the imaginative mind.



FIRST MATE GIRLS DRESS 🔷 Bettie Page Clothing (Level 2, South) \$58





## **ALL THE TRIMMINGS**

Cheerful baubles + sweet surprises make the stocking bright.