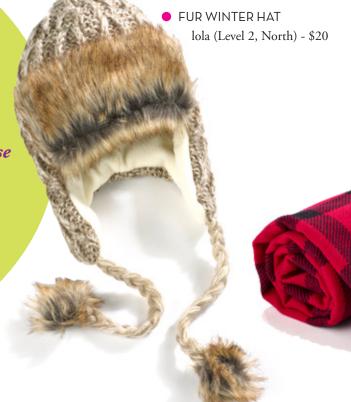

\$30

BOYS PENGUIN SWEATER
Janie & Jack (Level 1, South) - \$49

INTO THE WILD

Boldly explore the wild winter wonderland.

LEOPARD PRINT HAT
Lucky Brand (Level 1, South)
\$59.50