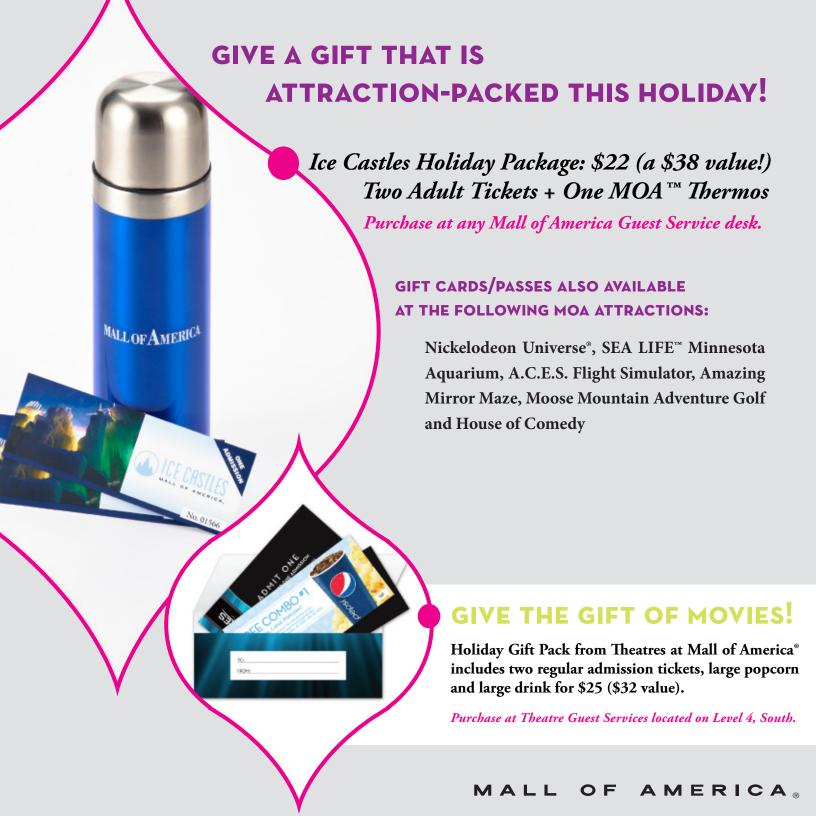

## **ALL THE TRIMMINGS**

Cheerful baubles + sweet surprises make the stocking bright.