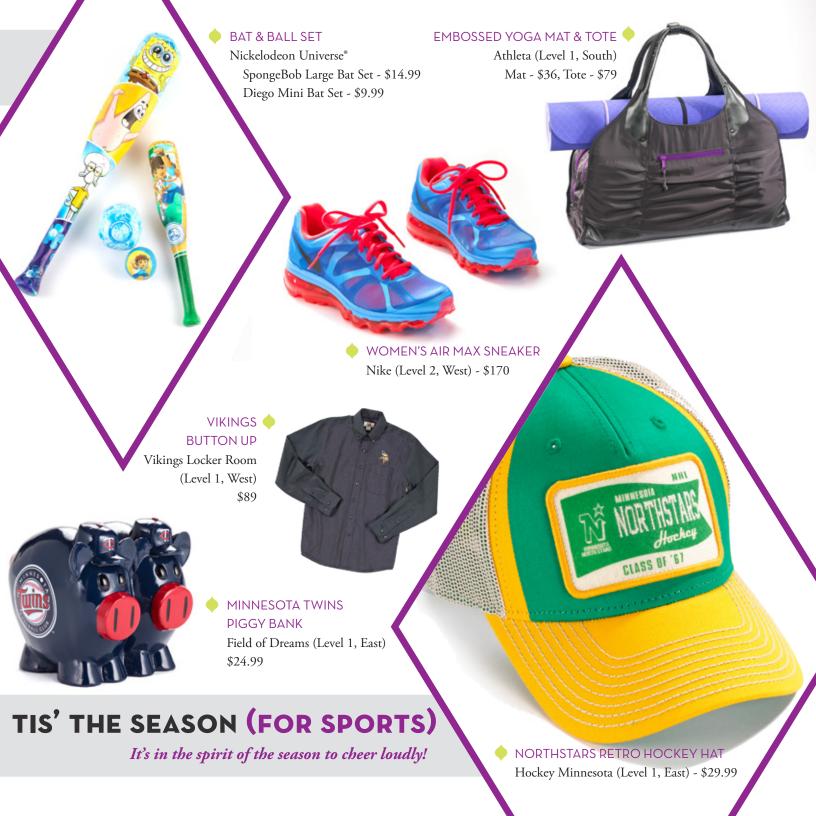

# BUNDLE UP!

Marshmallow-filled hot cocoa goes

hand-in-hand with these
keep it cozy necessities.

 SOREL BLANKET CHIPAHKO BOOT Columbia Sportswear (Level 1, West) \$225









ARCHIVE LITE MID SNEAKERS
Puma (Level 1, North) - \$70



♠ ELEMENTS OF THE PERFECT SHAVE The Art of Shaving (Level 1, West) - \$60



◆ DIAMOND MESH PATCH CAP Farm Boy | Farm Girl (Level 2, North) - \$19.99

## FOR THE FELLAS

#### Cheers to a handsome holiday!





### **HOLLY JOLLY HOSTESS**

Set a pretty table with loved-ones all around.

MN STATE CHARM & CHAIN
Local Charm (Level 1, South)
State Charm - \$21
Chain - \$24





• DECK THE HALLS SNOWGLOBE Henri Bendel (Level 1, South) - \$68





ROBOT ORNAMENT SET
 Typo (Level 1, North) - \$14.95





2 GINGERS GIFT SET

Old Vine Wine & Spirits (Level 3, We