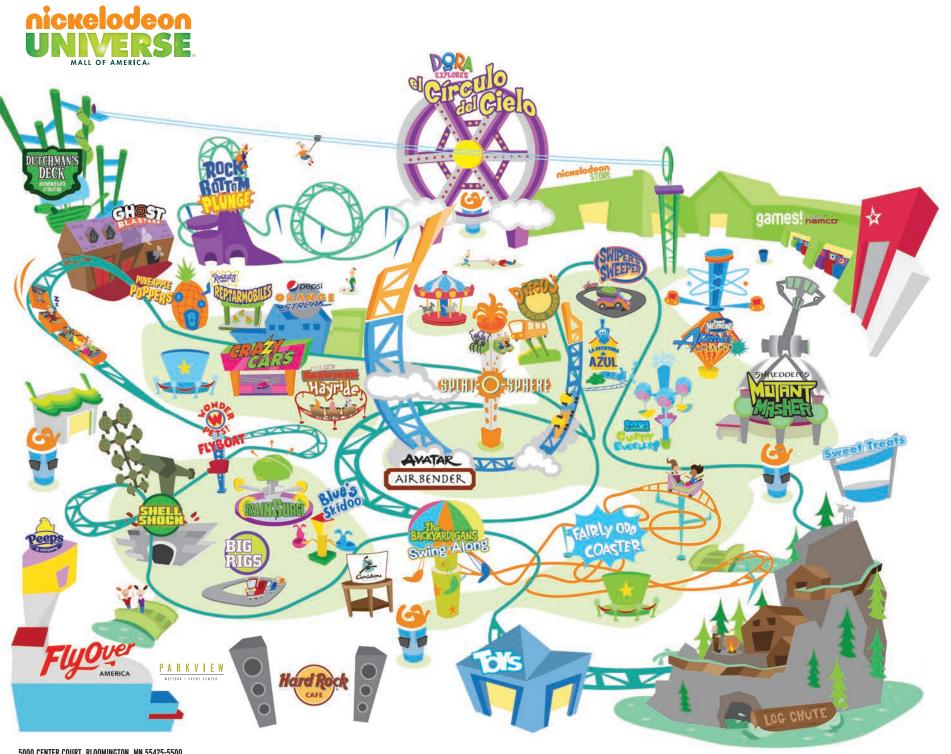

# **DIRECTORY**

DOWNLOAD OUR APP FOR THE MOST UP-TO-DATE DIRECTORY INFO.

**E** = East Broadway

N = North Garden C = Central Parkway

**S** = South Avenue

W = West Market

m = Men's w = Women's c = Children's

NICKELODEON UNIVERSE = Theme Park