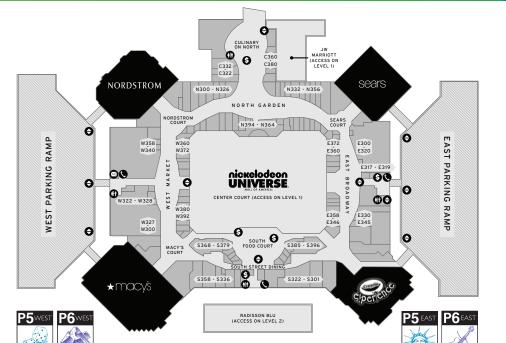

# **DIRECTORY**

DOWNLOAD OUR APP FOR THE MOST UP-TO-DATE DIRECTORY INFO.

**E** = East Broadway

N = North Garden C = Central Parkway

**S** = South Avenue

W = West Market

m = Men's w = Women's c = Children's

NICKELODEON UNIVERSE = Theme Park

The first number in the address indicates the floor level.

| The first humber in the address in | airates tile iio | IUI ICVCI.     |                          |
|------------------------------------|------------------|----------------|--------------------------|
| ACCESSORIES                        |                  |                |                          |
| ALDO Accessories                   |                  | N114           | 854-9578                 |
| Almost Famous Body Piercing        |                  | E350           | 854-8000                 |
| Askov Finlayson                    |                  | N125           |                          |
| B-Goods                            |                  | Level 1, West  |                          |
| Billy Kirk                         |                  | N125           |                          |
| Chapel of Love                     |                  | E318           | 854-4656                 |
| Claire's                           |                  | E179           | 854-5504                 |
| Claire's                           |                  | N394           | 851-0050                 |
| Claire's                           |                  | E292           | 858-9903                 |
| GwiYoMi HAIR                       |                  | Level 3, North | 544-0799                 |
| lcing                              |                  | E247           | 854-8851                 |
| Soho Fashions                      |                  | Level 1, West  | 854-5411                 |
| Sox Appeal                         |                  | W391           | 858-9141                 |
| Team Pom Pom                       |                  | Level 1, East  |                          |
| Team Pom Pom                       |                  | Level 1, North |                          |
| Team Pom Pom                       |                  | Level 2, East  |                          |
| APPAREL                            |                  |                |                          |
| A X Armani Exchange                | m w              | S141           | 854-9400                 |
| abercrombie                        | C                | W209           | 854-2671                 |
| Abercrombie & Fitch                | m w              | N200           | 851-0911                 |
| aerie                              | W                | E200           | 854-4178                 |
| Aéropostale                        | m w              | N267           | 854-9446                 |
| A'GACI                             | W                | E246           | 854-1649                 |
| Alpaca Connection                  | m w c            | E367           | 883-0828                 |
| Altar'd State                      | W                | N105           | 763-489-0037             |
| American Eagle Outfitters          | m w              | \$120          | 851-9011                 |
| American Eagle Outfitters          | m w              | N248           | 854-4788                 |
| Ann Taylor                         | W                | S218           | 854-9220                 |
| Anthropologie                      | W                | C128           | 953-9900                 |
| Athleta                            | W                | \$145          | 854-9387                 |
| babyGap                            | C                | S210           | 854-1011                 |
| Banana Republic                    | m w              | W100           | 854-1818                 |
| BCBGeneration                      | W                | N221           | 854-5393                 |
| BCBGMAXAZRIA                       | W                | \$140          | 687-4525                 |
| bebe                               | W                | N134           | 814-3546                 |
| Boot Barn                          | m w c            | N386           | 854-1063                 |
| BOSS HUGO BOSS                     | M                | \$176          | 854-4403                 |
| Buckle                             | m w c            | E203           | 854-4388                 |
| Burberry                           | m w              | \$178          | 854-7000                 |
| Calvin Klein Performance           | W                | \$130          | 854-1318                 |
| Carhartt<br>Carter's baby          | m w c            | N144<br>S254   | 612-318-6422<br>854-4522 |
| Carter's baby<br>Champs Just Hats  |                  | 5254<br>E275   | 854-6739                 |
|                                    | m w c            | W358           | 858-9215                 |
| Champs Sports                      | m w c            | W300<br>F202   | 854-4980                 |
| Champs Sports                      | m w c            |                |                          |
| Chapel Hats<br>Charlotte Russe     | m w c            | N170<br>E141   | 854-6707<br>854-6862     |
| Chico's                            | W                | \$160          | 851-0882                 |
|                                    |                  |                | 858-8512                 |
| Christopher & Banks   c.j. banks   | W                | S270<br>W383   | 858-8512                 |
| City Shirts<br>Club Monaco         | m w c            | W383<br>N102   | 854-2200                 |
| Columbia Sportswear                | m w              | W112           | 854-2200<br>854-5260     |
| Cotton:On                          | m w c            | W11Z<br>N278   | 854-5260<br>854-5533     |
|                                    | m w              | N278<br>N302   | 546-1601                 |
| Cowgirl Tuff Company               | m w c            | NJUL           | 046-16UI                 |