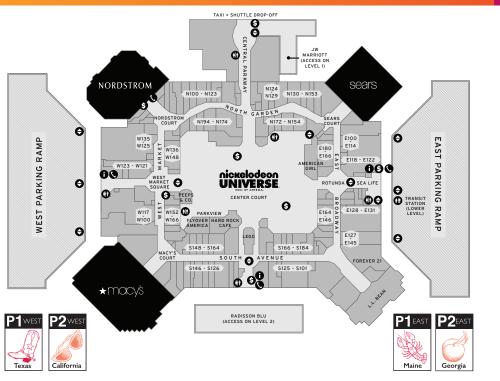

# **DIRECTORY**

DOWNLOAD OUR APP FOR THE MOST UP-TO-DATE DIRECTORY INFO.

**E** = East Broadway

N = North Garden C = Central Parkway

**S** = South Avenue

W = West Market

m = Men's w = Women's c = Children's

NICKELODEON UNIVERSE = Theme Park

The first number in the address indicates the floor level.

| The first humber in the address in | airates tile iio | IUI ICVCI.     |                          |
|------------------------------------|------------------|----------------|--------------------------|
| ACCESSORIES                        |                  |                |                          |
| ALDO Accessories                   |                  | N114           | 854-9578                 |
| Almost Famous Body Piercing        |                  | E350           | 854-8000                 |
| Askov Finlayson                    |                  | N125           |                          |
| B-Goods                            |                  | Level 1, West  |                          |
| Billy Kirk                         |                  | N125           |                          |
| Chapel of Love                     |                  | E318           | 854-4656                 |
| Claire's                           |                  | E179           | 854-5504                 |
| Claire's                           |                  | N394           | 851-0050                 |
| Claire's                           |                  | E292           | 858-9903                 |
| GwiYoMi HAIR                       |                  | Level 3, North | 544-0799                 |
| lcing                              |                  | E247           | 854-8851                 |
| Soho Fashions                      |                  | Level 1, West  | 854-5411                 |
| Sox Appeal                         |                  | W391           | 858-9141                 |
| Team Pom Pom                       |                  | Level 1, East  |                          |
| Team Pom Pom                       |                  | Level 1, North |                          |
| Team Pom Pom                       |                  | Level 2, East  |                          |
| APPAREL                            |                  |                |                          |
| A X Armani Exchange                | m w              | S141           | 854-9400                 |
| abercrombie                        | C                | W209           | 854-2671                 |
| Abercrombie & Fitch                | m w              | N200           | 851-0911                 |
| aerie                              | W                | E200           | 854-4178                 |
| Aéropostale                        | m w              | N267           | 854-9446                 |
| A'GACI                             | W                | E246           | 854-1649                 |
| Alpaca Connection                  | m w c            | E367           | 883-0828                 |
| Altar'd State                      | W                | N105           | 763-489-0037             |
| American Eagle Outfitters          | m w              | \$120          | 851-9011                 |
| American Eagle Outfitters          | m w              | N248           | 854-4788                 |
| Ann Taylor                         | W                | S218           | 854-9220                 |
| Anthropologie                      | W                | C128           | 953-9900                 |
| Athleta                            | W                | \$145          | 854-9387                 |
| babyGap                            | C                | S210           | 854-1011                 |
| Banana Republic                    | m w              | W100           | 854-1818                 |
| BCBGeneration                      | W                | N221           | 854-5393                 |
| BCBGMAXAZRIA                       | W                | \$140          | 687-4525                 |
| bebe                               | W                | N134           | 814-3546                 |
| Boot Barn                          | m w c            | N386           | 854-1063                 |
| BOSS HUGO BOSS                     | M                | \$176          | 854-4403                 |
| Buckle                             | m w c            | E203           | 854-4388                 |
| Burberry                           | m w              | \$178          | 854-7000                 |
| Calvin Klein Performance           | W                | \$130          | 854-1318                 |
| Carhartt<br>Carter's baby          | m w c            | N144<br>S254   | 612-318-6422<br>854-4522 |
| Carter's baby<br>Champs Just Hats  |                  | 5254<br>E275   | 854-6739                 |
|                                    | m w c            | W358           | 858-9215                 |
| Champs Sports                      | m w c            | W300<br>F202   | 854-4980                 |
| Champs Sports                      | m w c            |                |                          |
| Chapel Hats<br>Charlotte Russe     | m w c            | N170<br>E141   | 854-6707<br>854-6862     |
| Chico's                            | W                | \$160          | 851-0882                 |
|                                    |                  |                | 858-8512                 |
| Christopher & Banks   c.j. banks   | W                | S270<br>W383   | 858-8512                 |
| City Shirts<br>Club Monaco         | m w c            | W383<br>N102   | 854-2200                 |
| Columbia Sportswear                | m w              | W112           | 854-2200<br>854-5260     |
| Cotton:On                          | m w c            | W11Z<br>N278   | 854-5260<br>854-5533     |
|                                    | m w              | N278<br>N302   | 546-1601                 |
| Cowgirl Tuff Company               | m w c            | NJUL           | 046-16UI                 |