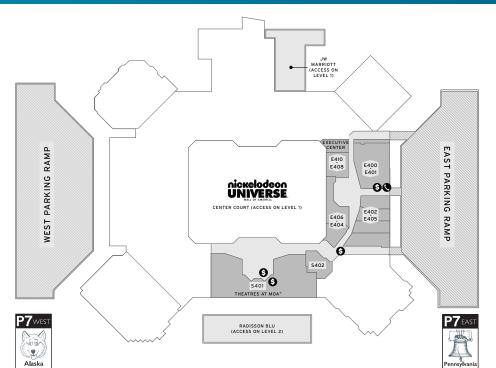

# **DIRECTORY**

DOWNLOAD OUR APP FOR THE MOST UP-TO-DATE DIRECTORY INFO.

**E** = East Broadway

N = North Garden C = Central Parkway

**S** = South Avenue

W = West Market

m = Men's w = Women's c = Children's

NICKELODEON UNIVERSE = Theme Park

The first number in the address indicates the floor level.

| The first humber in the address in | airates tile iio | IUI ICVCI.     |                          |
|------------------------------------|------------------|----------------|--------------------------|
| ACCESSORIES                        |                  |                |                          |
| ALDO Accessories                   |                  | N114           | 854-9578                 |
| Almost Famous Body Piercing        |                  | E350           | 854-8000                 |
| Askov Finlayson                    |                  | N125           |                          |
| B-Goods                            |                  | Level 1, West  |                          |
| Billy Kirk                         |                  | N125           |                          |
| Chapel of Love                     |                  | E318           | 854-4656                 |
| Claire's                           |                  | E179           | 854-5504                 |
| Claire's                           |                  | N394           | 851-0050                 |
| Claire's                           |                  | E292           | 858-9903                 |
| GwiYoMi HAIR                       |                  | Level 3, North | 544-0799                 |
| lcing                              |                  | E247           | 854-8851                 |
| Soho Fashions                      |                  | Level 1, West  | 854-5411                 |
| Sox Appeal                         |                  | W391           | 858-9141                 |
| Team Pom Pom                       |                  | Level 1, East  |                          |
| Team Pom Pom                       |                  | Level 1, North |                          |
| Team Pom Pom                       |                  | Level 2, East  |                          |
| APPAREL                            |                  |                |                          |
| A X Armani Exchange                | m w              | S141           | 854-9400                 |
| abercrombie                        | C                | W209           | 854-2671                 |
| Abercrombie & Fitch                | m w              | N200           | 851-0911                 |
| aerie                              | W                | E200           | 854-4178                 |
| Aéropostale                        | m w              | N267           | 854-9446                 |
| A'GACI                             | W                | E246           | 854-1649                 |
| Alpaca Connection                  | m w c            | E367           | 883-0828                 |
| Altar'd State                      | W                | N105           | 763-489-0037             |
| American Eagle Outfitters          | m w              | \$120          | 851-9011                 |
| American Eagle Outfitters          | m w              | N248           | 854-4788                 |
| Ann Taylor                         | W                | S218           | 854-9220                 |
| Anthropologie                      | W                | C128           | 953-9900                 |
| Athleta                            | W                | \$145          | 854-9387                 |
| babyGap                            | C                | S210           | 854-1011                 |
| Banana Republic                    | m w              | W100           | 854-1818                 |
| BCBGeneration                      | W                | N221           | 854-5393                 |
| BCBGMAXAZRIA                       | W                | \$140          | 687-4525                 |
| bebe                               | W                | N134           | 814-3546                 |
| Boot Barn                          | m w c            | N386           | 854-1063                 |
| BOSS HUGO BOSS                     | M                | \$176          | 854-4403                 |
| Buckle                             | m w c            | E203           | 854-4388                 |
| Burberry                           | m w              | \$178          | 854-7000                 |
| Calvin Klein Performance           | W                | \$130          | 854-1318                 |
| Carhartt<br>Carter's baby          | m w c            | N144<br>S254   | 612-318-6422<br>854-4522 |
| Carter's baby<br>Champs Just Hats  |                  | 5254<br>E275   | 854-6739                 |
|                                    | m w c            | W358           | 858-9215                 |
| Champs Sports                      | m w c            | W300<br>F202   | 854-4980                 |
| Champs Sports                      | m w c            |                |                          |
| Chapel Hats<br>Charlotte Russe     | m w c            | N170<br>E141   | 854-6707<br>854-6862     |
| Chico's                            | W                | \$160          | 851-0882                 |
|                                    |                  |                | 858-8512                 |
| Christopher & Banks   c.j. banks   | W                | S270<br>W383   | 858-8512                 |
| City Shirts<br>Club Monaco         | m w c            | W383<br>N102   | 854-2200                 |
| Columbia Sportswear                | m w              | W112           | 854-2200<br>854-5260     |
| Cotton:On                          | m w c            | W11Z<br>N278   | 854-5260<br>854-5533     |
|                                    | m w              | N278<br>N302   | 546-1601                 |
| Cowgirl Tuff Company               | m w c            | NJUL           | 046-16UI                 |