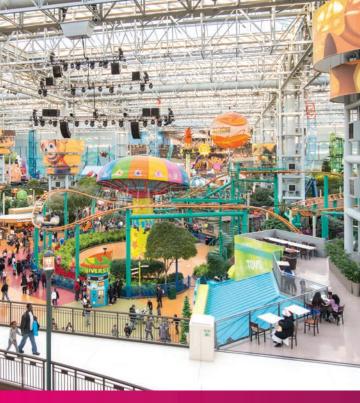

# MALL OF AMERICA®

Mall of America is located in Bloomington, Minnesota – only 15 minutes from downtown Minneapolis and St. Paul. As one of the most visited tourist destinations in the world, Mall of America features something for everyone – 520 stores, 50 restaurants and attractions galore including Nickelodeon Universe®, the nation's first all-Nick theme park. Plus there's no sales tax on clothing or shoes!