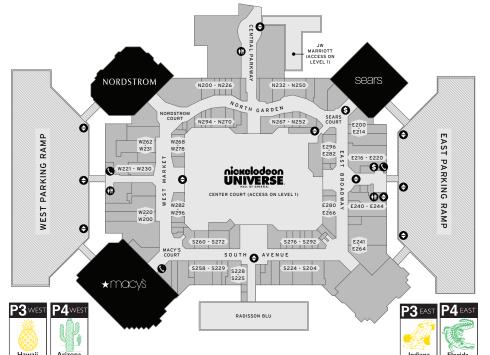

# **DIRECTORY**

DOWNLOAD OUR APP FOR THE MOST UP-TO-DATE DIRECTORY INFO.

**E** = East Broadway

N = North Garden C = Central Parkway

**S** = South Avenue

W = West Market

m = Men's w = Women's c = Children's

NICKELODEON UNIVERSE = Theme Park

The first number in the address indicates the floor level.

| The first humber in the address in | airates tile iio | IUI ICVCI.     |                          |
|------------------------------------|------------------|----------------|--------------------------|
| ACCESSORIES                        |                  |                |                          |
| ALDO Accessories                   |                  | N114           | 854-9578                 |
| Almost Famous Body Piercing        |                  | E350           | 854-8000                 |
| Askov Finlayson                    |                  | N125           |                          |
| B-Goods                            |                  | Level 1, West  |                          |
| Billy Kirk                         |                  | N125           |                          |
| Chapel of Love                     |                  | E318           | 854-4656                 |
| Claire's                           |                  | E179           | 854-5504                 |
| Claire's                           |                  | N394           | 851-0050                 |
| Claire's                           |                  | E292           | 858-9903                 |
| GwiYoMi HAIR                       |                  | Level 3, North | 544-0799                 |
| lcing                              |                  | E247           | 854-8851                 |
| Soho Fashions                      |                  | Level 1, West  | 854-5411                 |
| Sox Appeal                         |                  | W391           | 858-9141                 |
| Team Pom Pom                       |                  | Level 1, East  |                          |
| Team Pom Pom                       |                  | Level 1, North |                          |
| Team Pom Pom                       |                  | Level 2, East  |                          |
| APPAREL                            |                  |                |                          |
| A X Armani Exchange                | m w              | S141           | 854-9400                 |
| abercrombie                        | C                | W209           | 854-2671                 |
| Abercrombie & Fitch                | m w              | N200           | 851-0911                 |
| aerie                              | W                | E200           | 854-4178                 |
| Aéropostale                        | m w              | N267           | 854-9446                 |
| A'GACI                             | W                | E246           | 854-1649                 |
| Alpaca Connection                  | m w c            | E367           | 883-0828                 |
| Altar'd State                      | W                | N105           | 763-489-0037             |
| American Eagle Outfitters          | m w              | \$120          | 851-9011                 |
| American Eagle Outfitters          | m w              | N248           | 854-4788                 |
| Ann Taylor                         | W                | S218           | 854-9220                 |
| Anthropologie                      | W                | C128           | 953-9900                 |
| Athleta                            | W                | \$145          | 854-9387                 |
| babyGap                            | C                | S210           | 854-1011                 |
| Banana Republic                    | m w              | W100           | 854-1818                 |
| BCBGeneration                      | W                | N221           | 854-5393                 |
| BCBGMAXAZRIA                       | W                | \$140          | 687-4525                 |
| bebe                               | W                | N134           | 814-3546                 |
| Boot Barn                          | m w c            | N386           | 854-1063                 |
| BOSS HUGO BOSS                     | M                | \$176          | 854-4403                 |
| Buckle                             | m w c            | E203           | 854-4388                 |
| Burberry                           | m w              | \$178          | 854-7000                 |
| Calvin Klein Performance           | W                | \$130          | 854-1318                 |
| Carhartt<br>Carter's baby          | m w c            | N144<br>S254   | 612-318-6422<br>854-4522 |
| Carter's baby<br>Champs Just Hats  |                  | 5254<br>E275   | 854-6739                 |
|                                    | m w c            | W358           | 858-9215                 |
| Champs Sports                      | m w c            | W300<br>F202   | 854-4980                 |
| Champs Sports                      | m w c            |                |                          |
| Chapel Hats<br>Charlotte Russe     | m w c            | N170<br>E141   | 854-6707<br>854-6862     |
| Chico's                            | W                | \$160          | 851-0882                 |
|                                    |                  |                | 858-8512                 |
| Christopher & Banks   c.j. banks   | W                | S270<br>W383   | 858-8512                 |
| City Shirts<br>Club Monaco         | m w c            | W383<br>N102   | 854-2200                 |
| Columbia Sportswear                | m w              | W112           | 854-2200<br>854-5260     |
| Cotton:On                          | m w c            | W11Z<br>N278   | 854-5260<br>854-5533     |
|                                    | m w              | N278<br>N302   | 546-1601                 |
| Cowgirl Tuff Company               | m w c            | NJUL           | 046-16UI                 |