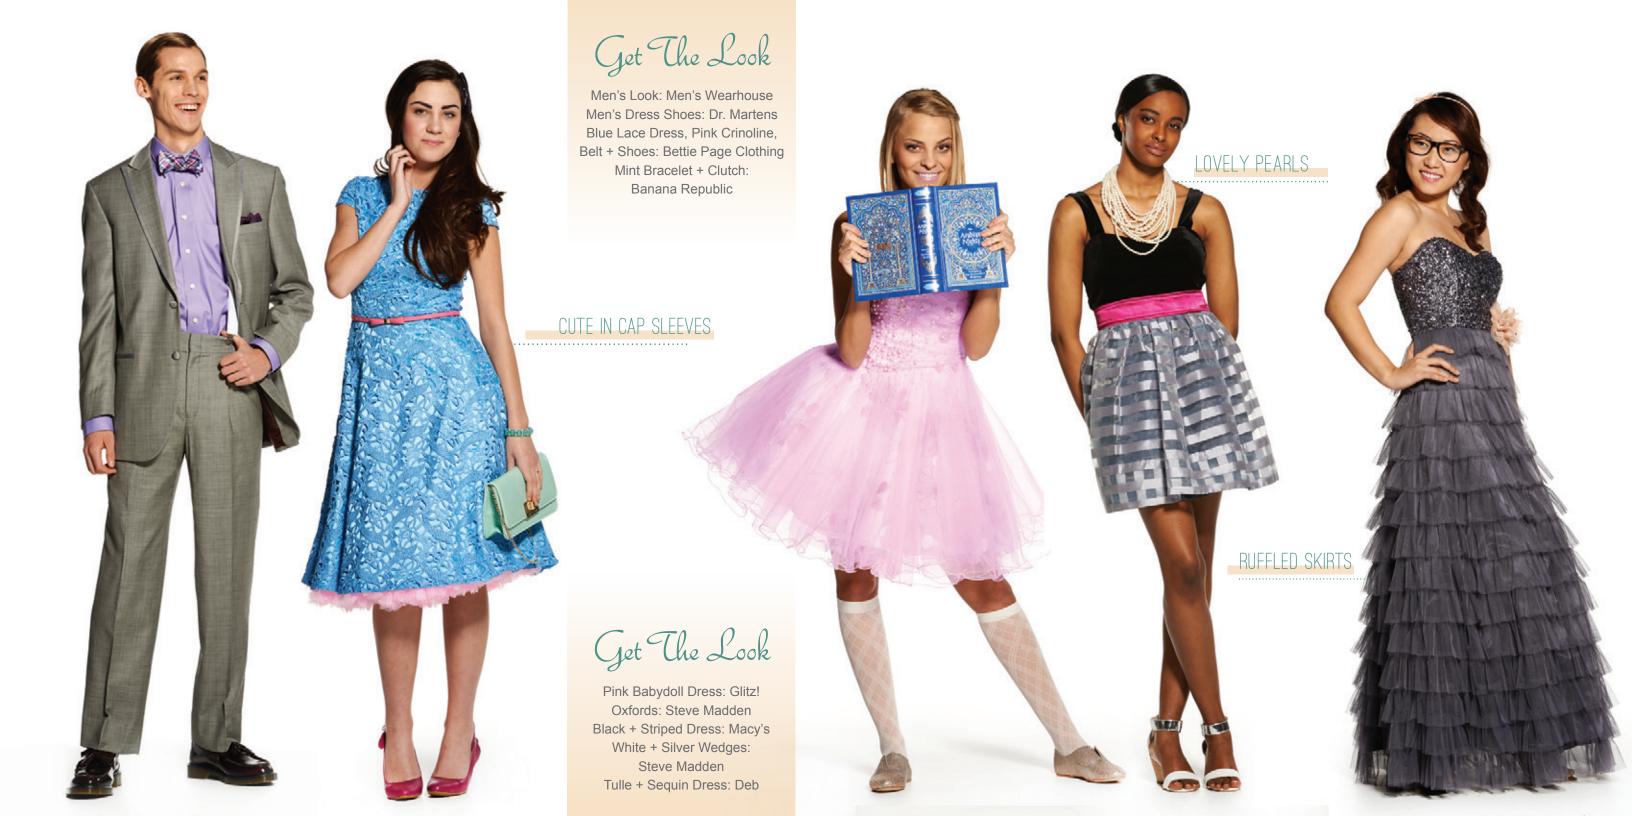

### GOODY GOODY GUMDROPS

A little geek + a lot of chic

Cap sleeve sugar + beaded, sequin spice are the prettyin-pink girl's ticket to sweet style that's cute to boot! Add signature geek-chic accessories (think bows, lace + knee highs) to complete the look.

#### Get The Look

Blue Feather Gown: Glitz!
Strapless Sequin Dress: Deb
Glass + Stone Necklace: Banana Republic
Tuxedo, Top Hat + Shoes: Men's
Wearhouse
Pink A-Line Gown: Glitz

Pink A-Line Gown: Glitz
Purple One-Strap Dress; Macy's
Green Earrings + Bracelet: Macy's