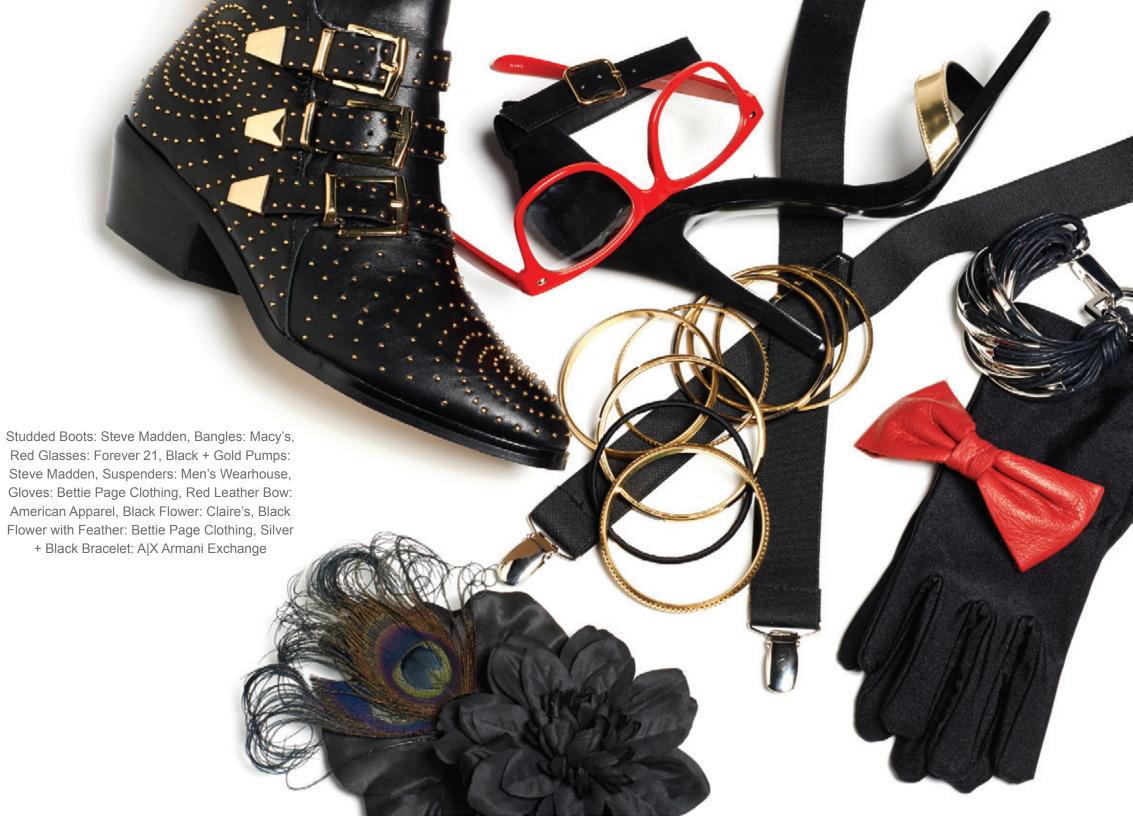

Black Embellished Dress + Bangles: Macy's
Black Studded Boots: Steve Madden
Leopard Dress: Nordstrom
Silver Bracelet: A|X Armani Exchange
Patent Mint Pumps: Steve Madden
Men's Black Tie, Shirt + Pants: A|X Armani
Exchange
Men's Patent Converse: Men's Wearhouse

Black Strapless Gown: Caché

.....

PATENT LEATHER HIGH-TOPS

Black Short Gloves: Bettie Page Clothing Gold + Black Pumps: Steve Madden